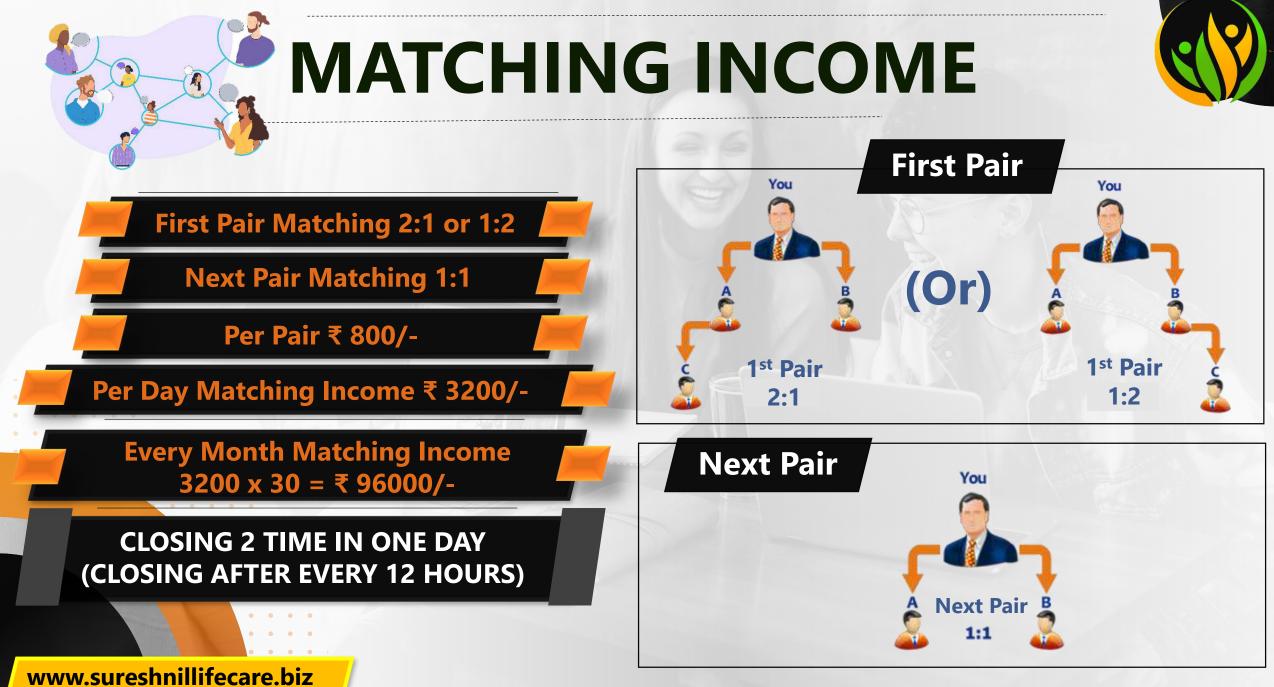

## **TYPES OF INCOME**

**EVERY MONTH 5% OF THE COMPANY TURNOVER WILL BE DIVIDED EQUALLY AMOUNT ALL THE ACHIEVERS.** 

> 21 Directs Compulsory For Star Royalty Achiever 3% Of The Company Turnover Monthly

BLUE STAR ROYALTY ACHIEVER